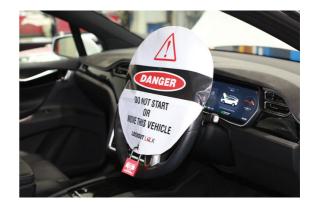

## **Steering Wheel Lockout Cover 400mm**

400mm diameter vinyl steering wheel lockout cover, designed to work as a visual deterrent to prevent unauthorised personnel from attempting to start or move a hybrid/electric vehicle whilst being worked on. It features a metal grommet allowing for a hasp or padlock to then fix the cover in place.

LASER Kamasa Gunson Connect

Part of the Hybrid/EV safety lockout range, but also useful in any application where vehicle access needs to be restricted or any case where the vehicle needs to remain stationery and switched off such as when timing tools are being used.