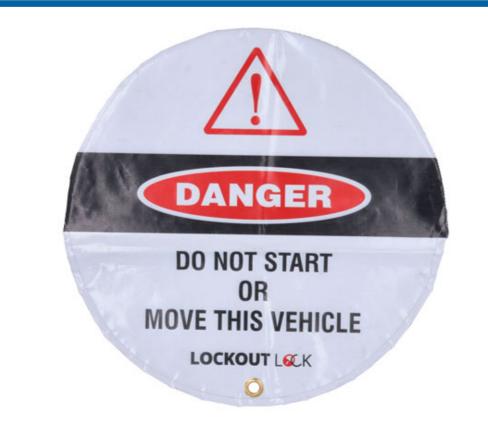

## **Steering Wheel Lockout Cover 400mm**

400mm diameter vinyl steering wheel lockout cover, designed to work as a visual deterrent to prevent unauthorised personnel from attempting to start or move a hybrid/electric vehicle whilst being worked on. It features a metal grommet allowing for a hasp or padlock to then fix the cover in place.

## **Additional Information**

- Warning message to employees not to start the vehicle unless authorised to do so.
- Screen printed on re-inforced vinyl with a stitched pocket that fits over the steering wheel.
- Suitable for cars and vans with steering wheels up to 400mm in diameter. •
- Includes a metal grommet to accommodate a padlock or hasp to fix the cover in place, please see Laser Part Nos. 6641 (Safety Lockout Padlock) or 7942 (Lock Out Hasp).